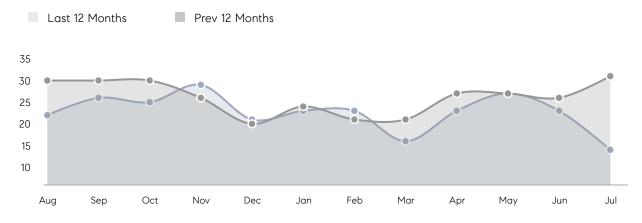

AGE DOM        | 15          | 17        | -12%     |
|                | % OF ASKING PRICE  | 109%        | 105%      |          |
|                | AVERAGE SOLD PRICE | \$1,045,333 | \$817,333 | 28%      |
|                | # OF CONTRACTS     | 10          | 3         | 233%     |
|                | NEW LISTINGS       | 4           | 9         | -56%     |
| Condo/Co-op/TH | AVERAGE DOM        | 37          | 50        | -26%     |
|                | % OF ASKING PRICE  | 104%        | 99%       |          |
|                | AVERAGE SOLD PRICE | \$491,100   | \$737,790 | -33%     |
|                | # OF CONTRACTS     | 3           | 4         | -25%     |
|                | NEW LISTINGS       | 3           | 6         | -50%     |

## Florham Park

JULY 2023

#### Monthly Inventory





#### Contracts By Price Range



Compass New Jersey Market Report

COMPASS

 $\sim$   $\sim$   $\sim$   $\sim$   $\sim$ / / / / / / / //// | | | | | / ------

Compass makes no representations or warranties, express or implied, with respect to future market conditions or prices of residential product at the time the subject property or any competitive property is complete and ready for occupancy or with respect to any report, study, finding, recommendation or other information provided by Compass herein. Moreover, no warranty, express or implied, is made or should be assumed regarding the accuracy, adequacy, completeness, legality, reliability, merchantability or fitness for a particular purpose of any information, in part or whole, contained herein. All material is presented with the u